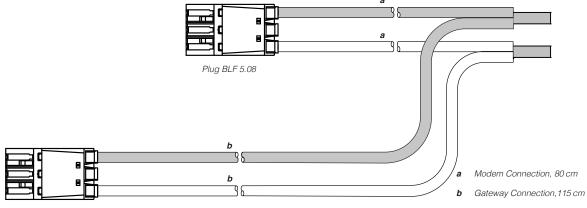

#### ProTec ZPS Cable Set

| EC Electrical               |                              |                                      |
|-----------------------------|------------------------------|--------------------------------------|
| Rated Current               |                              | 9.5 A                                |
| Isolation Voltage           |                              | 6kV                                  |
| Short Circuit Current       |                              | 25kA                                 |
| Mechanical & Environmental  |                              |                                      |
| Operating Temperature Range | T <sub>a</sub>               | -40 °F to +185 °F [-40 °C to +85 °C] |
| Type of Connection          |                              | Plug BLF 5.08                        |
| Cable Length                | a - Modem Connection Cable   | 80 cm                                |
|                             | b - Gateway Connection Cable | 115cm                                |
| Cable Cross Section         |                              | 0.82 mm <sup>2</sup> (Stranded)      |
| Order Information           |                              |                                      |
| Order Code                  |                              |                                      |
| ProTec ZPS Cable Set        |                              | 515 619                              |